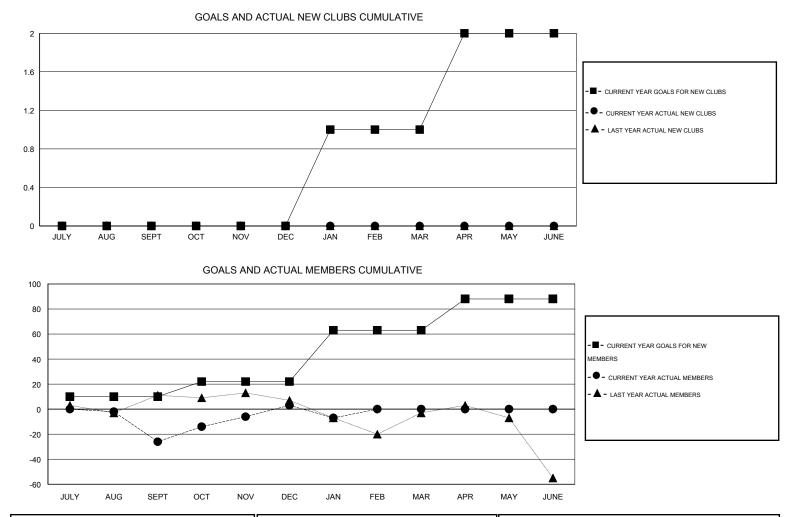

## LOCATION NEW YORK

| GMT:                  | ED LECIUS | LOCATION NEW YORK |                     |                            |                             |                       |                    |                       |                              | GMT CA 1                    |  |
|-----------------------|-----------|-------------------|---------------------|----------------------------|-----------------------------|-----------------------|--------------------|-----------------------|------------------------------|-----------------------------|--|
| Clubs                 |           |                   |                     |                            |                             | Members               |                    |                       |                              |                             |  |
| RESULTS FOR 2013-2014 |           |                   |                     |                            |                             | RESULTS FOR 2013-2014 |                    |                       |                              |                             |  |
| QUARTE                | R         | NEW CLUB<br>GOAL  | ACTUAL NEW<br>CLUBS | ACTUAL<br>DROPPED<br>CLUBS | ACTUAL NET<br>GAIN/<br>LOSS | QUARTER               | NEW MEMBER<br>GOAL | ACTUAL NEW<br>MEMBERS | ACTUAL<br>DROPPED<br>MEMBERS | ACTUAL NET<br>GAIN/<br>LOSS |  |
| JULY/AUC              | G/SEPT    | 0                 | 0                   | 1                          | -1                          | JULY/AUG/SEPT         | 10                 | 18                    | 44                           | -26                         |  |
| OCT/NOV               | //DEC     | 0                 | 0                   | 0                          | 0                           | OCT/NOV/DEC           | 12                 | 36                    | 7                            | 29                          |  |
| JAN/FEB/              | MAR       | 1                 | 0                   | 0                          | 0                           | JAN/FEB/MAR           | 41                 | 14                    | 24                           | -10                         |  |
| APR/MAY               | /JUNE     | 1                 | 0                   | 0                          | 0                           | APR/MAY/JUNE          | 25                 | 0                     | 0                            | 0                           |  |